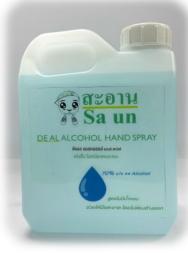

# **DE AL ALCOHOL HAND SPRAY**

**Peppermint** 

Ingredient: Alcohol (Pharma grade), Water, Glycerin, (Fragrance)

**Directions:** Spray alcohol on your hand and Rub until dry

## **Caution:**

External use product, do not Eat, do not place or use near a fire Initial remedies:

1. If it gets in your eyes, immediately rinse with clean water. If symptoms do not improve, see a doctor.

2. If eating, do not vomit, drink plenty of water and immediately bring the patient to the doctor with the product.

## FDA NO. 13-1-6300032644

**Production&Distribution:** Demier Service Company Limited

32 No.13, Bueng Kham Phroi, Lum Lukka. Pathum Thani 12150

## **Product Size**

Gallon 5000 ml.

Gallon 1000 ml.

Spray Bottle 100 ml.

Spray Bottle 50 ml.

Spray Bottle 30 ml.