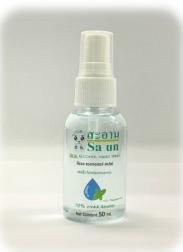

# **DE AL ALCOHOL HAND SPRAY**

Ingredient: Alcohol (Pharma grade), Water,

Glycerin, Peppermint Fragrance

Directions: Spray alcohol on your hand and

Rub until dry

## **Caution:**

External use product, do not Eat, do not place or use near a fire

#### **Initial remedies:**

- If it gets in your eyes, immediately rinse with clean water. If symptoms do not improve, see a doctor.
- 2. If eating, do not vomit, drink plenty of water and immediately bring the patient to the doctor with the product.

FDA NO. 13-1-6300032644

## **Production&Distribution:**

Demier Service Company Limited 32 No.13, Bueng Kham Phroi, Lum Lukka ,Pathum Thani 12150

## **Product Size**

Gallon 5000 ml.

Gallon 1000 ml.

Spray Bottle 100 ml.

Spray Bottle 50 ml.

Spray Bottle 30 ml.