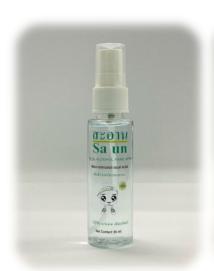

# **DE AL ALCOHOL HAND SPRAY**

Ingredient: Alcohol (Pharma grade), Water,

Carbopol 940, Glycerin, (Fragrance)

**Directions:** Spray alcohol on your hand and

Rub until dry

## **Caution:**

External use product, do not Eat, do not place or use near a fire

#### **Initial remedies:**

- If it gets in your eyes, immediately rinse with clean water. If symptoms do not improve, see a doctor.
- 2. If eating, do not vomit, drink plenty of water and immediately bring the patient to the doctor with the product.

FDA NO. 13-1-6300031880

#### **Production&Distribution:**

Demier Service Company Limited
32 No.13, Bueng Kham Phroi, Lum Lukka

## **Product Size**

Gallon 5000 ml.

Gallon 1000 ml.

Spray Bottle 100 ml.

Spray Bottle 50 ml.

Spray Bottle 30 ml.